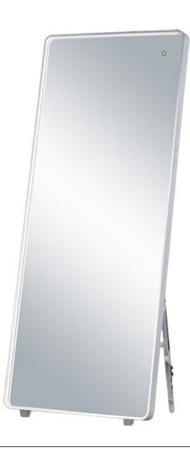

## **PRODUCT DESCRIPTION**

LED mirrors are an excellent addition to any upscale home. These mirrors excel in top of the line quality, features, and appearance. Adjustable brightness but also color temperature enhances the design of the room and other functional applications. Available in a variety of sizes and shapes you are sure to find a perfect match to your decor.

:

DIMENSION

MAX OAH

Contemporary Lighting™

: 27.5" W x 67" H x 1.5" Ext

| HANGING WEIGHT                | : 51.4 lb                                |
|-------------------------------|------------------------------------------|
| LAMPING                       |                                          |
| INPUT VOLTAGE                 | : 120V                                   |
| LUMENS                        | : 2,940 Rated (2,100 Del.)               |
| BULB                          | : 1 x 42W LED PCB Integrated , 42W Total |
| BULB INCLUDED                 | : (Integrated)                           |
| DIMMABLE                      | : Triac CL                               |
| CRI                           | : 80 CRI                                 |
| COLOR_TEMP                    | : 3000/4500/6400K                        |
| LIGHTING_DIRECTION : Indirect |                                          |
|                               |                                          |