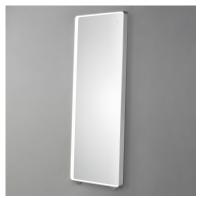

## **PRODUCT DESCRIPTION**

LED mirrors are an excellent addition to any upscale home. These mirrors excel in top of the line quality, features, and appearance. Adjustable brightness but also color temperature enhances the design of the room and other functional applications. Available in a variety of sizes and shapes you are sure to find a perfect match to your decor.

:

DIMENSION

MAX OAH

Contemporary Lighting™

: 27.5" W x 67" H x 1.5" Ext

| HANGING WEIGHT                | : 51.4 lb                                |
|-------------------------------|------------------------------------------|
| LAMPING                       |                                          |
| INPUT VOLTAGE                 | : 120V                                   |
| LUMENS                        | : 2,940 Rated (2,100 Del.)               |
| BULB                          | : 1 x 42W LED PCB Integrated , 42W Total |
| BULB INCLUDED                 | : (Integrated)                           |
| DIMMABLE                      | : Triac CL                               |
| CRI                           | : 80 CRI                                 |
| COLOR_TEMP                    | : 3000/4500/6400K                        |
| LIGHTING_DIRECTION : Indirect |                                          |
|                               |                                          |