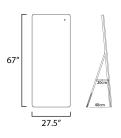

:

DIMENSION

MAX OAH

Contemporary Lighting™

: 27.5" W x 67" H x 1.5" Ext

| HANGING WEIGHT                | : 51.4 lb                                |
|-------------------------------|------------------------------------------|
| LAMPING                       |                                          |
| INPUT VOLTAGE                 | : 120V                                   |
| LUMENS                        | : 2,940 Rated (2,100 Del.)               |
| BULB                          | : 1 x 42W LED PCB Integrated , 42W Total |
| BULB INCLUDED                 | : (Integrated)                           |
| DIMMABLE                      | : Triac CL                               |
| CRI                           | : 80 CRI                                 |
| COLOR_TEMP                    | : 3000/4500/6400K                        |
| LIGHTING_DIRECTION : Indirect |                                          |
|                               |                                          |